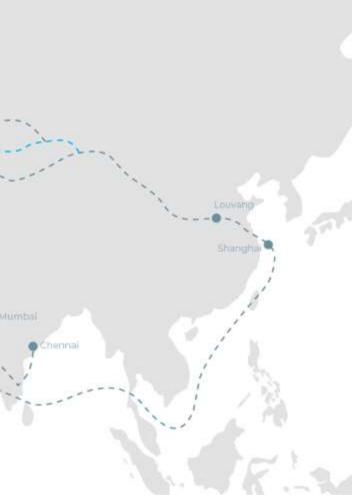

Georgia has become the regional hub for companies looking to expand in the Black Sea, Caucasus and Caspian region. Strategically located on the ancient "Silk Road", Georgia has unique geopolitical and economic position connecting Asia, the Middle East and Europe.

Poti FIZ is situated on the shortest historic trade route (Silk Road) connecting East and West

Strategic geo-political & economic location provides easy access to EU&CIS 1 billion markets along with Middle East and Central Asia

Adjacent to Poti Sea Port – one of the largest and oldest sea port on the Black Sea

Location - Black Sea port, city of Poti, Georgia

Distance: 320 km to Tbilisi

Free Zone Area - 300HA

70 km to Batumi

Poti FIZ has around 110 active licensee companies and seeks for further expansion through continuous infrastructure developments and attractive packages proposition to its investors.