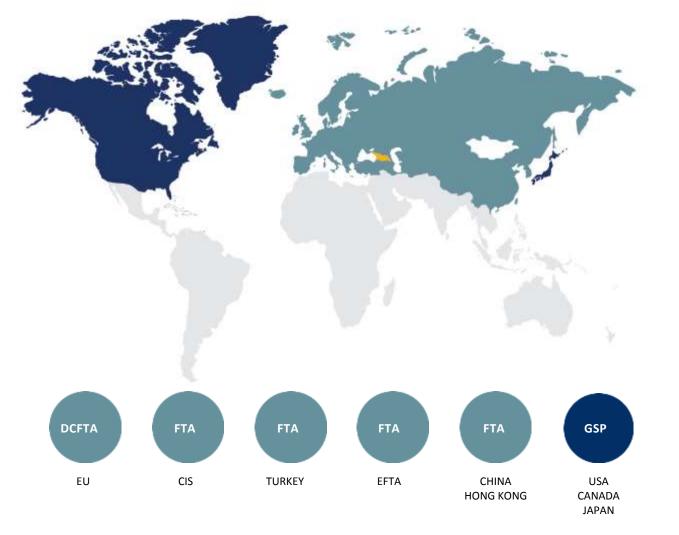

# FREE TRADE ACCESS TO 2.3 BILLION MARKET

- Stable democracy
- Corruption-free environment
- Availability of project financing through public and private funds
- ▶ Government commitment on investment protection
- Efficient banking services
- ▶ Lowest crime rates in the region

Georgia has become the regional hub for companies looking to expand in the Black Sea, Caucasus and Caspian region. Strategically located on the ancient "Silk Road", Georgia has unique geopolitical and economic position connecting Asia, the Middle East and Europe.

Poti FIZ is situated on the shortest historic trade route (Silk Road) connecting East and West

Strategic geo-political & economic location provides easy access to EU&CIS 1 billion markets along with Middle East and Central Asia