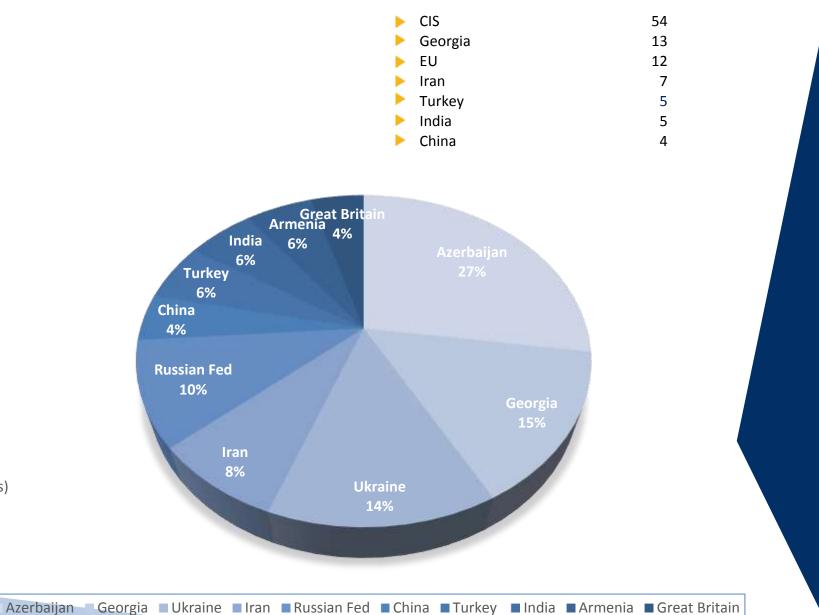

#### **INVESTMENTS BY REGIONS/COUNTRIES**

- Service and Consulting (IT Services; Legal and Marketing Consulting; other services) and Financial Services Pharmaceuticals
- Industrial/heavy construction machinery; agricultural machinery; oil and gas equipment;
- Chemical; petrochemical and agrochemical products; perfumery; plastic products etc.
- Other (Warehousing; Logistic ; energy sector and the companies with the general trading licenses)
- Steel and roofing material
- Automotive Sector (car spare parts; tires)
- Food products (rose oil; milk powder; VET foods; almonds; cashew; peanuts; poultry; etc)